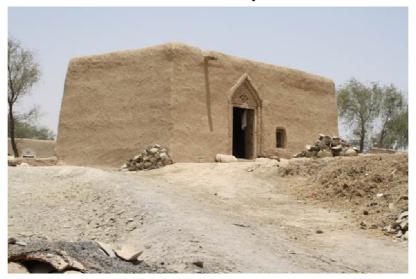

## **GEM Building Taxonomy Report**

Yarik 02 NED University

## Taxonomy string:

DX /MUR+ADO+MOM /LWAL /DY /MUR+ADO+MOM /LWAL / /HEX:1+HBEX:0+HD:0 /IND+IND2 /BPD /PLFRO /IRRE /EWE /RSH1+RMTO+RME+RME1 /FN /

Material technology (direction 1): Material type (direction 1): Masonry, unreinforced Adobe blocks Material properties (direction 1): Material technology (additional, direction 1): Mud mortar Lateral load-resisting system (direction 1): System ductility (direction 1): Ductility unknown Material technology (direction 2): Material type (direction 2): Adobe blocks Masonry, unreinforced Material properties (direction 2): Material techonology (additional, direction 2): Mud mortar Lateral load-resisting system (direction 2): System ductility (direction 2): Ductility unknown Foundations: Plan shape: Unknown foundation system Rectangular, with an opening Type of Irregularity: Building position within a block: Regular structure **Detached building** Plan structural irregularity - primary: Vertical structural irregularity - primary: No irregularity Plan structural irregularity - secondary: Vertical structural irregularity - secondary: Roof shape: Roof covering: Flat Roof covering, other Roof system material: Roof system type: Metal beams or trusses supporting light roofing Roof connections: Roof-wall diaphragm connection unknown Floor system material: Floor system type: No elevated or suspended floor material (single-store) Floor connections: Floor-wall diaphragm connection, unknown Exterior walls material: Earth Date of constrution: Year unknown Number of storeys above the ground: Number of storeys below the ground: Exact number of storeys Exact number of storeys Height of the grade above ground floor: Slope of the ground (for buildings on slopes): Height above grade unknown 0 Slope of the ground Occupancy type - general: Occupancy type - detail: Industrial Light industrial Region (province, state, etc.): Yarik, KPK Country:

Vernacular construction - a potter's workshop and storage area

Pakistan Summary: